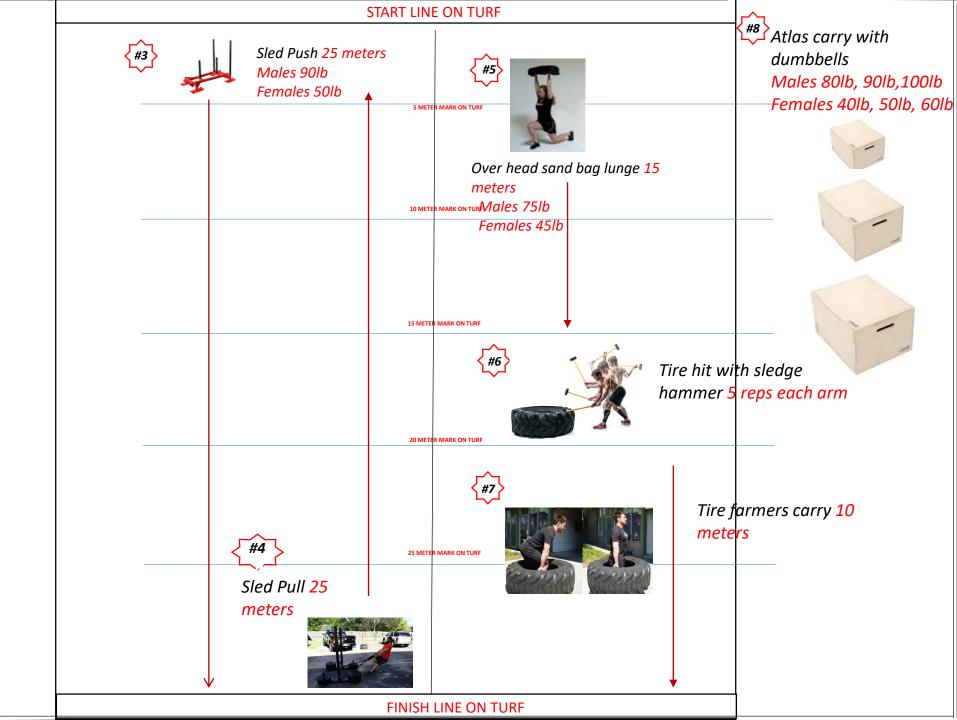

### 3. SLED PUSH

25 METERS MALES 90LB FEMALES 50LB

#### 4. SLED PULL

25 METERS MALES 90LB FEMALES 50LB

#### 5. OVER HEAD SAND BAG LUNGE

15 METERS MALES 75LB FEMALES 25LB

#### 6. TIRE HIT WITH SLEDGE HAMMER

5 REPS EACH ARM

#### 7. TIRE FARMERS CARRY

10 METERS

#### 8. ATLAS CARRY WITH DUMBBELLS

MALES 80LB, 90LB, 100LB FEMALES 40LB, 50LB, 60LB