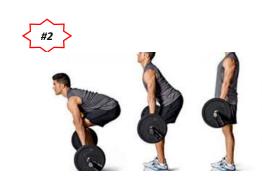

### 2. DEADLIFT

1 REP EACH MALES 225LB, 245LB, 275LB FEMALES 165LB, 175LB, 185LB

## **WEIGHT ROOM**

Box Jump 10 jumps each Males 30" Females 24"

Deadlift 1 rep each Males 225lb, 245lb, 275lb Females 165lb, 175lb,185lb

EVENTS #1 AND #2 WILL START IN WEIGHT ROOM