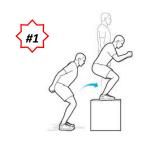

#### 1. BOX JUMP

10 JUMPS EACH MALES 30" FEMALES 24"

## **WEIGHT ROOM**

Box Jump 10 jumps each Males 30" Females 24"

Deadlift 1 rep each Males 225lb, 245lb, 275lb Females 165lb, 175lb,185lb

EVENTS #1 AND #2 WILL START IN WEIGHT ROOM